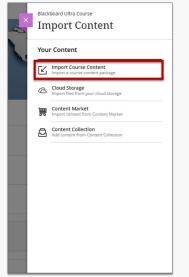

## 4. Select Import Course Content.

5. Select the file you want to import from your computer, and then select **Open**. **Note:** It may take a few minutes to import the package. A notification will appear upon a successful/failed import.