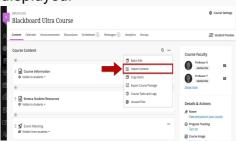

3. Select **Import Content** from the drop-down menu. The Import Content panel is displayed.