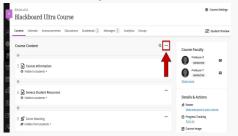

## Importing Course Content Packages

Course content packages are setup as zip files.

1. Select **Content** from the top menu bar.

2. Select the **ellipsis** located at the top-right corner. A drop-down menu is displayed.