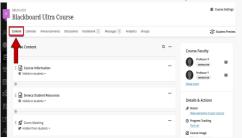

## Importing Course Content Packages

Course content packages are setup as zip files.

1. Select **Content** from the top menu bar.

2. Select the **ellipsis** located at the top-right corner. A drop-down menu is displayed.