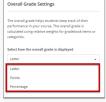

7. On the right side of the page, select the drop-down box and Select how the overall grade is displayed: letter, points, or percentage.

8. Select Save.