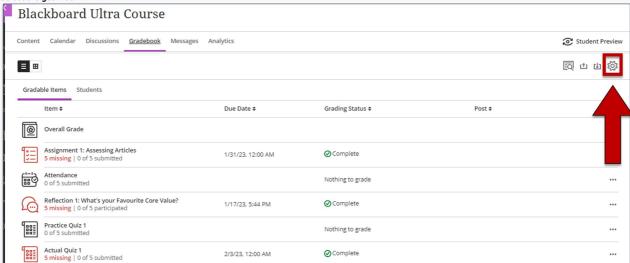

## Setting Up an Overall Grade (Grand Total)

Set up an overall grade (grand total column) by completing the following tasks.

- 1. Select Gradebook.
- 2. Select the gear icon.

3. The Gradebook Settings panel is displayed. Scroll down and select **Set up overall grade.** 