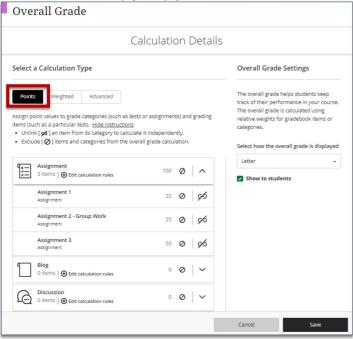

4. Select Points.

5. Select **Next**. The Overall Grade page is displayed. Make sure **Points** is selected.

6. Complete any of the following tasks:

1. Select the **exclude icon** to exclude items and categories from the overall grade calculation. When the **exclude icon** is enabled it will turn purple and the item will be greyed out.

2. Select the **unlink icon** to unlink an individual item from the category to calculate it independently. When the **unlink icon** is enabled it will change to

the **link icon** and the item will appear above the category.

7. On the right side of the page, select the drop-down box and Select how the overall grade is displayed: letter, points, or percentage.

8. Select Save.