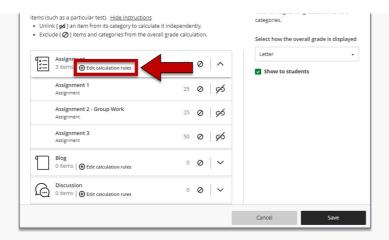

## **Edit Calculation Rules**

You can edit calculation rules to include or exclude certain grades in Overall Grade. To learn how to drop the lowest grade, see: Dropping the Lowest Quiz Grade.

1. Select Edit calculation rules to open the assessment category side panel.

2. Select Enable.

- 3. Complete one of the following tasks:
  - Select drop scores and enter the range in which a grade will be dropped from the Overall Grade.
  - Select use only to use only the lowest or highest score in the Overall Grade.
- 4. Select Continue.
- 5. Select Save to keep the changes made to the Calculation Rule.