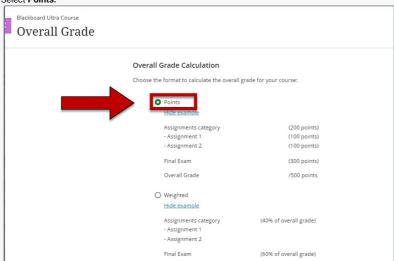

4. Select Points.

5. Select **Next**. The Overall Grade page is displayed. Make sure **Points** is selected.

6. Complete any of the following tasks:

1. Select the **exclude icon** to exclude items and categories from the overall grade calculation. When the **exclude icon** is enabled it will turn purple and the item will be greyed out.