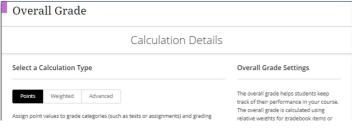

4. Select Points.

5. Select **Next**. The Overall Grade page is displayed. Make sure **Points** is selected.

6. Complete any of the following tasks:

1. Select the **exclude icon** to exclude items and categories from the overall grade calculation. When the **exclude icon** is enabled it will turn purple and the item will be greyed out.

7. On the right side of the page, select the drop-down box and Select how the overall grade is displayed: letter, points, or percentage.

8. Select Save.